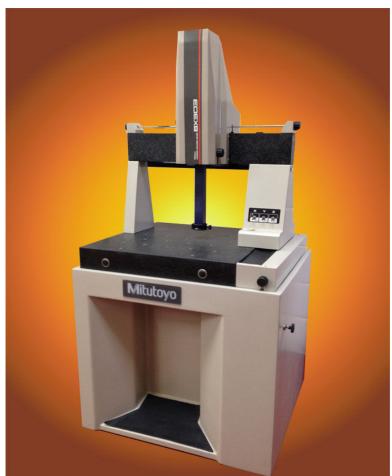

# **MITUTOYO BX303 Manual Co-ordinate Measuring Machine**

## **Technical Specification**

| <b>Measuring Range</b> : X = 325mm Y = 300mm | Z = 250mm |
|----------------------------------------------|-----------|
|                                              |           |

#### **Overall Dimensions:**

Width: 720 mm Depth: 830 mm Height : 1710 mm

Machine Weight : 400 kg Max Part Weight : 150kg

Accuracy: 3.0 + 3.0 L / 1000 (manufactures quoted )