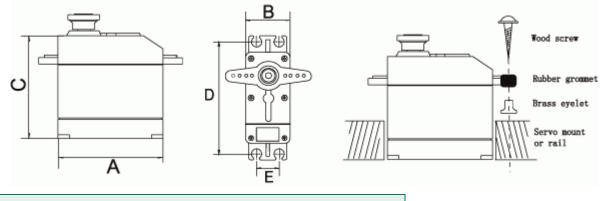

## Important Notes:

- Specify the connector type when you purchase the servo.
- Refer to the figure when installing the servo accessories.
- For engine powered airplanes and boats, rubber must be used to reduce vibration.
- Please choose correct model for your application.
- Torque over-loaded will damage the servo's mechaniSM-.
- Keep the servo clean and away from dust, corrosive gas and humid air.

| Specification |           |    |      |    |      | (Specifications are subjected to change without notice.) |    |         |        |       |         |        |       |
|---------------|-----------|----|------|----|------|----------------------------------------------------------|----|---------|--------|-------|---------|--------|-------|
| Wire<br>(cm)  | Size (MM) |    |      |    |      | Weight                                                   |    | 6V      |        |       | 7.2V    |        |       |
|               |           |    |      |    |      |                                                          |    | Speed   | Torque |       | Speed   | Torque |       |
|               | Α         | В  | С    | D  | Е    | g                                                        | oz | sec/60° | kg-cm  | oz-in | sec/60° | kg-cm  | oz-in |
| 30.0          | 40.4      | 20 | 37.6 | 48 | 10.0 | 56.0                                                     |    | 0.18    | 13.0   |       | 0.16    | 13.5   |       |